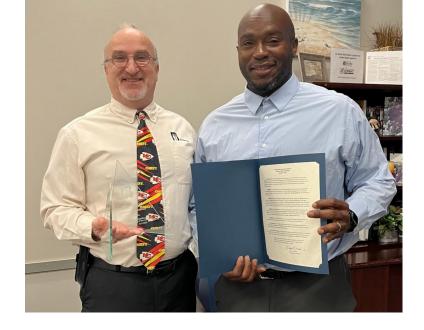

## **April 2023**

Mark your calendars for Benilde Hall's 30 Year Celebration Luncheon Friday, September 8th!

**Benilde Hall Updates** 

Will Shields, former Kansas City Chiefs offensive guard, was made an Honorary Benilde Hall Board Member during our March Board meeting. We want to thank Will Shields for meeting with our Board of Directors and for his dedication to excellence on and off the field.