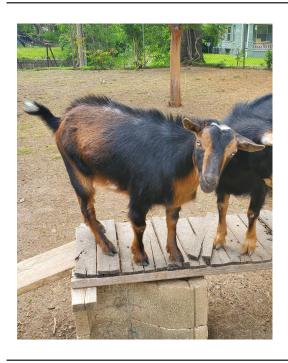

It is with a heavy heart that we announce the passing of Linus, one of our beloved therapy goats. Linus unfortunately passed away on March 21st, 2023.

Linus was a source of comfort and laughter to our clients, staff, and everyone who visited Benilde Hall. He will be missed.