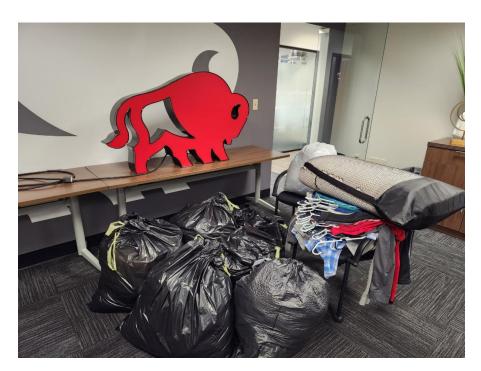

## Donor Spotlight: PrimeLending - Kansas City

We want to thank **PrimeLending - Kansas City** for donating several bags of clothing to Benilde Hall in March. We are blessed to have their continued support!